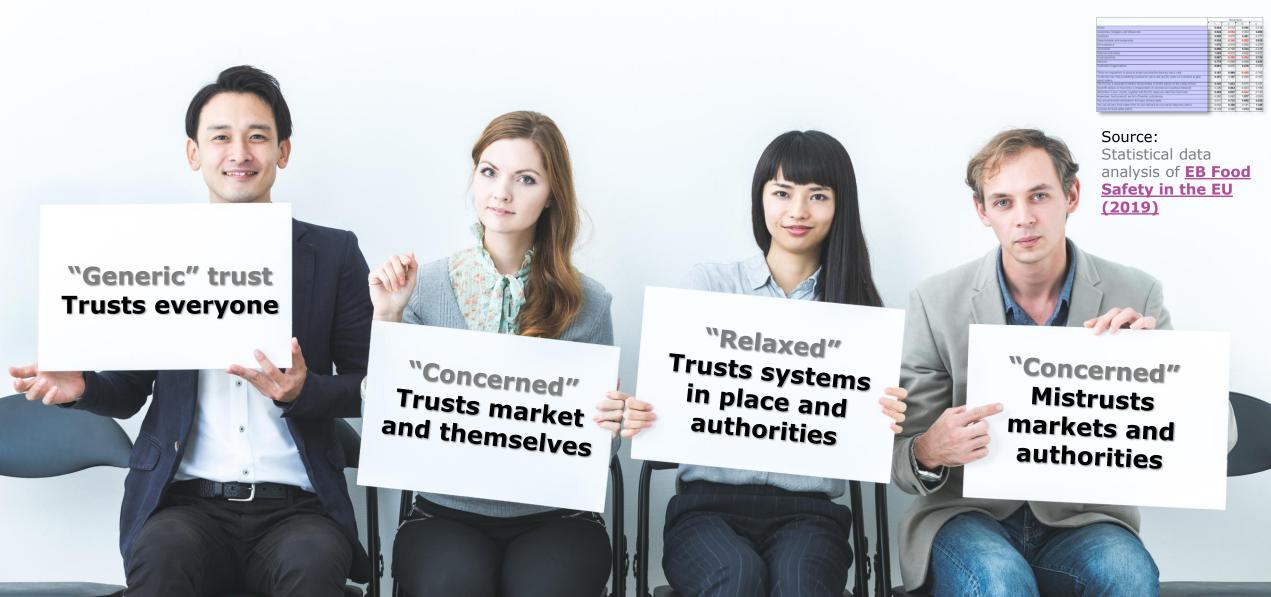

# Add trust to the mix | People are simply different

### Scientists | How to couple social trust with confidence

**QD7** Please tell me to what extent you trust the following sources or not for information on food risks. (% - **EU**)