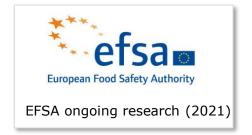

#### Food safety | Less of a personal passion

**QD8** Please tell me which of the following statements you agree with: (MULTIPLE ANSWERS POSSIBLE)

#### (% - YOU ARE PERSONALLY INTERESTED IN THE TOPIC OF FOOD SAFETY)