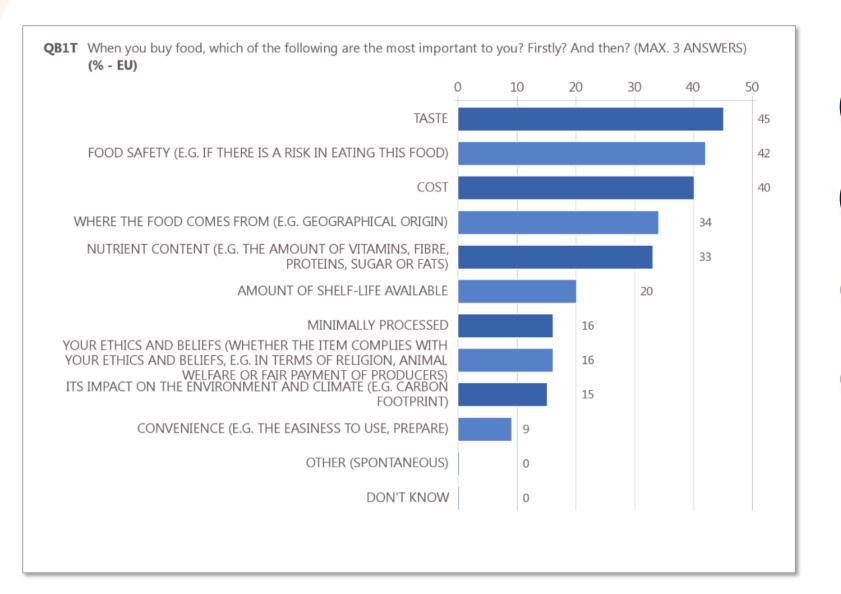

#### Passion for food and nutrition | A given

#### **Italy example >** A dinner of 10

- 6 very interested
- Another 3 interested
- The tenth party not necessarily without interest