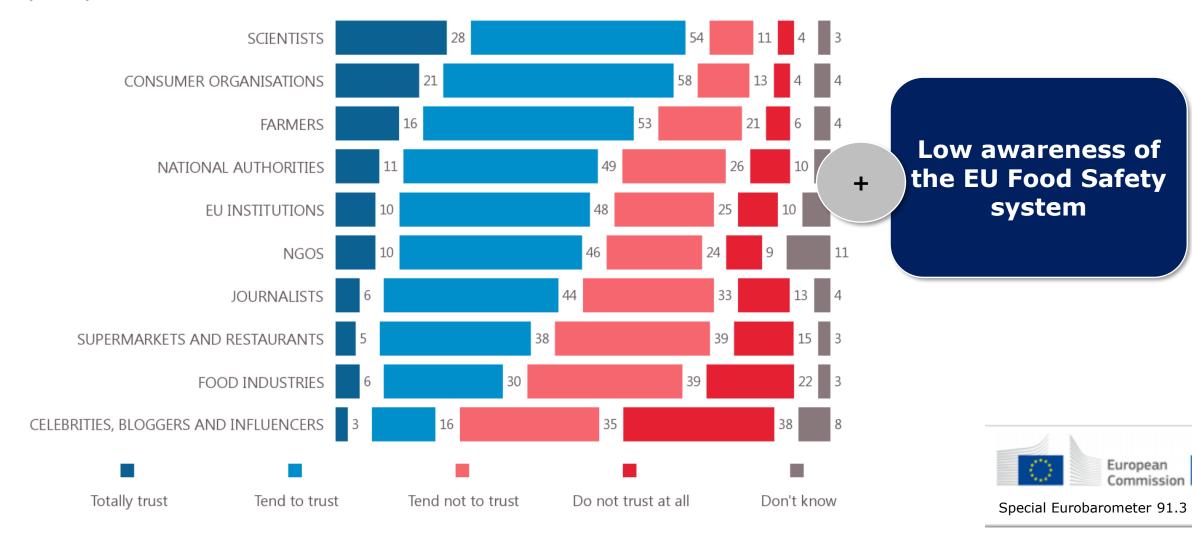

### Scientists | How to couple social trust with confidence

**QD7** Please tell me to what extent you trust the following sources or not for information on food risks. (% - **EU**)