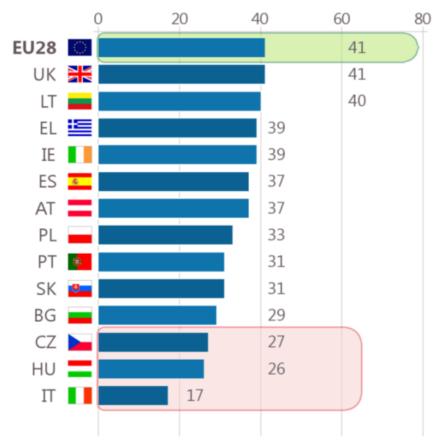

#### Food safety | Less of a personal passion

**QD8** Please tell me which of the following statements you agree with: (MULTIPLE ANSWERS POSSIBLE)

#### (% - YOU ARE PERSONALLY INTERESTED IN THE TOPIC OF FOOD SAFETY)